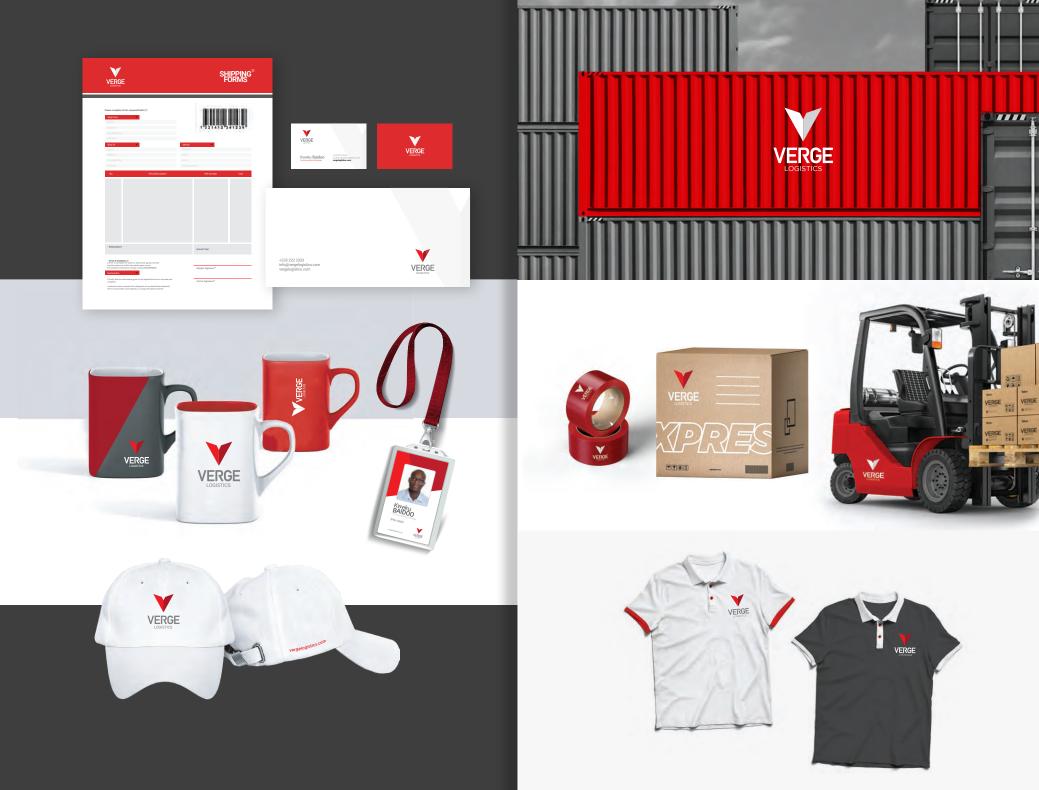

#### Verge Logistic.

Client Verge Logistics

Service: Visual Identity Verge Logistics is a 360° freight and logistics solutions provider in Ghana focused on Import and export for e-commerce companies of different sizes and profiles that works on the service model.

The purpose of the project is to create a modern brand, accessible with vitality and striking colors, being easy to recognize on the streets and roads.