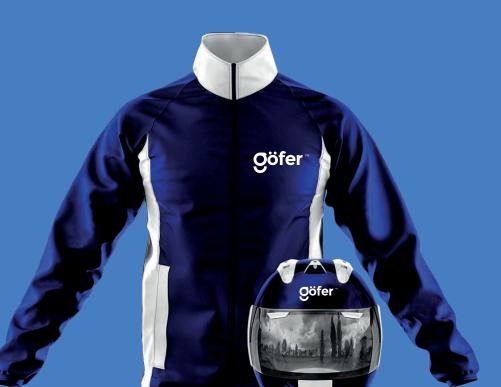

## **Gofer Group.**

Client

A breakthrough parcel delivery service with new technologies and additional features, with a goal to dramatically improve Gofer Group the delivery experience through speedy (2-6 hours) and smart, engaging technologies. Service: The concept combines wheels and a smile into a wordmark to Visual Identity represent how consumer feels with the service deliveryz.