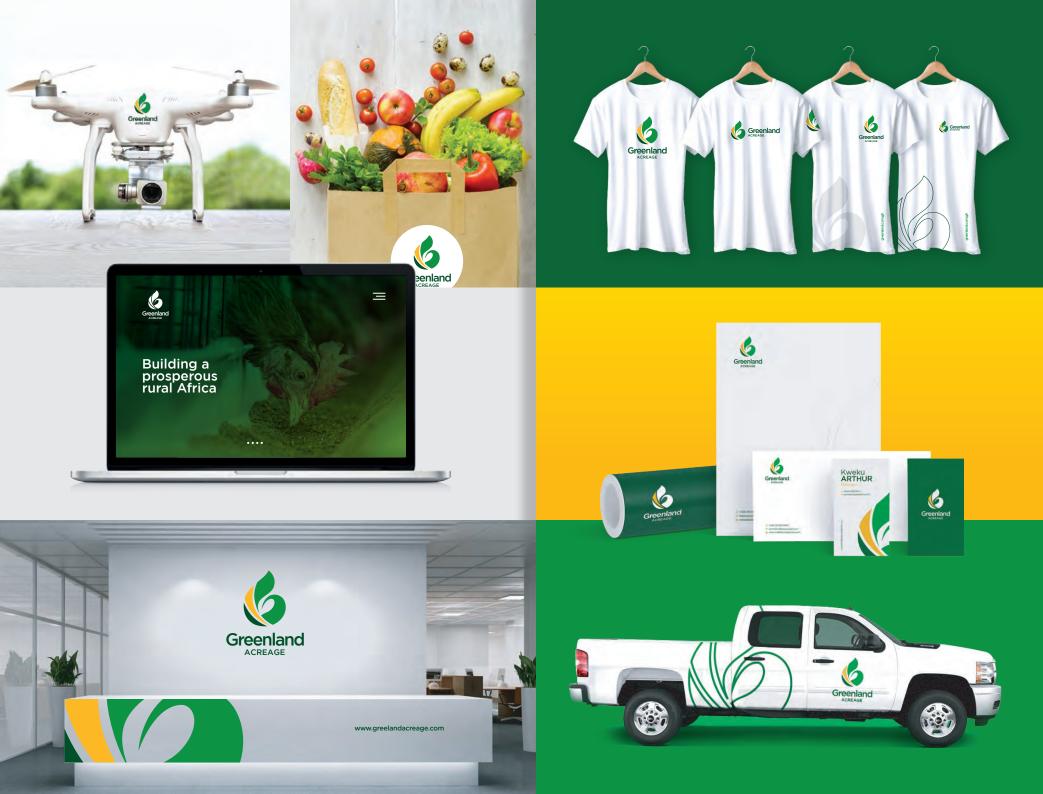

#### Client Greenland Acreage

#### Service: Visual Identity

Greenland Acreage promotes sustainability through the power of Agriculture. Greenland aims to improve farming, feed Africa, create jobs, and power the African agro-economy through technology.

Every element of the brand ties back to the core brand promise of agribusiness, using subtle elements, warm, earthy colors, straightforward photography, and humanist typography.