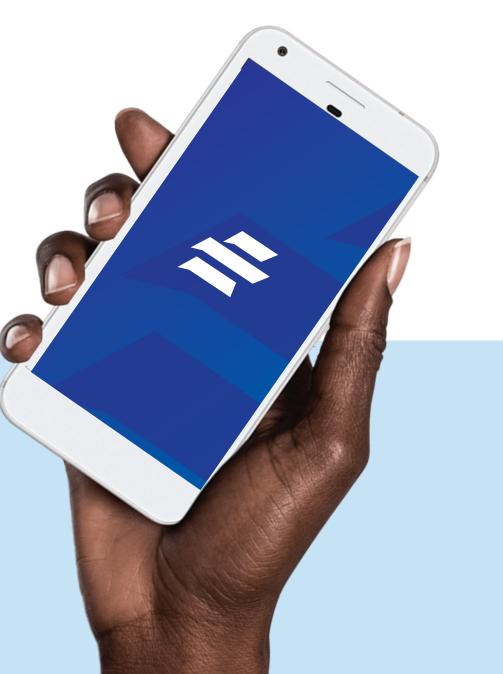

#### Verge Logistic.

Client Verge Logistics

Service: Visual Identity Verge Logistics is a 360° freight and logistics solutions provider in Ghana focused on Import and export for e-commerce companies of different sizes and profiles that works on the service model.

The purpose of the project is to create a modern brand, accessible with vitality and striking colors, being easy to recognize on the streets and roads.