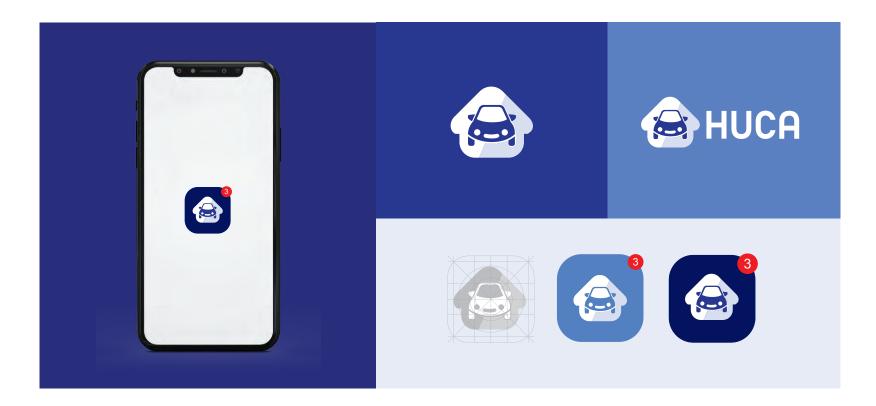

#### Home Used Car App.

Client HUCA

Service: Visual Identity Founded in 2018, HUCA is first of Ghana's leading Vin app startup that helps users perform detail background and historical checks on vehicles to detect fraud, improve underwriting and claims process, acquire safer vehicles and as well prevent flood vehicles. The goal was to make the identity visually more contemporary, unique, and authentic . This instantly made them an iconic tech brand.