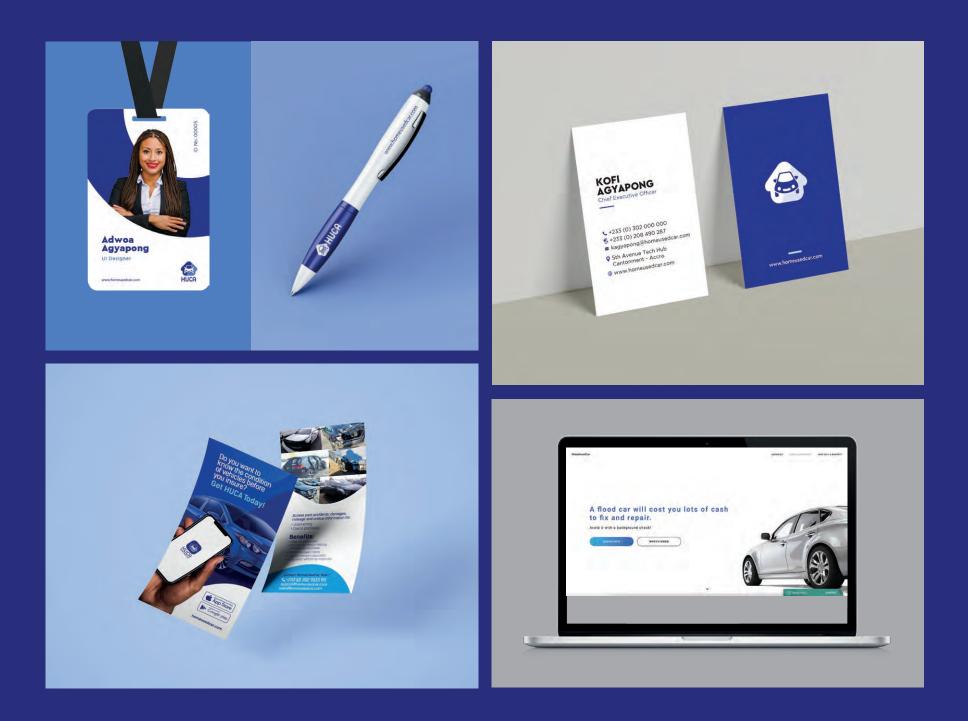

#### Home Used Car App.

Client HUCA

Service: Visual Identity Founded in 2018, HUCA is first of Ghana's leading Vin app startup that helps users perform detail background and historical checks on vehicles to detect fraud, improve underwriting and claims process, acquire safer vehicles and as well prevent flood vehicles. The goal was to make the identity visually more contemporary, unique, and authentic . This instantly made them an iconic tech brand.